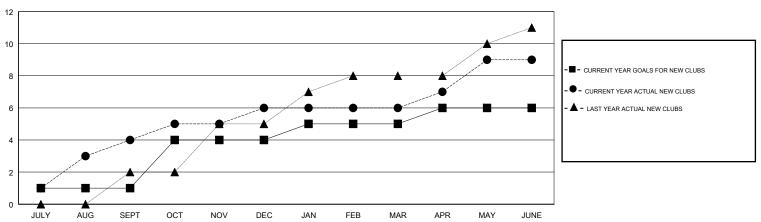

sults as of: 06/30/2019

### GMT: AHMED MOSTAFA

# **LOCATION ARAB REP OF EGYPT**

GMT CA

| Clubs  RESULTS FOR 2018-2019 |   |   |   | Members  RESULTS FOR 2018-2019 |    |     |     |
|------------------------------|---|---|---|--------------------------------|----|-----|-----|
|                              |   |   |   |                                |    |     |     |
| JULY/AUG/SEPT                | 1 | 4 | 1 | JULY/AUG/SEPT                  | 25 | 209 | 79  |
| OCT/NOV/DEC                  | 3 | 2 | 4 | OCT/NOV/DEC                    | 57 | 119 | 294 |
| JAN/FEB/MAR                  | 1 | 0 | 0 | JAN/FEB/MAR                    | 20 | 166 | 105 |
| APR/MAY/JUNE                 | 1 | 3 | 0 | APR/MAY/JUNE                   | 10 | 198 | 196 |

### GOALS AND ACTUAL NEW CLUBS CUMULATIVE



# GOALS AND ACTUAL MEMBERS CUMULATIVE



| DROPPED CLUBS: 5             |     | 53 CLUBS OF 65 ADDED 1 OR MORE<br>NEW MEMBERS | GENDER DISTRIBUTION           MALE         646 (40.45%)           FEMALE         951 (59.55%) |     |
|------------------------------|-----|-----------------------------------------------|-----------------------------------------------------------------------------------------------|-----|
| DROPPED MEMBERS              |     |                                               | Women Percentage Fiscal Year Goal: 50%                                                        |     |
| DECEASED                     | 7   | CLICK HERE FOR CUMULATIVE                     | TOTAL FAMILY UNIT MEMBERS                                                                     | 381 |
|