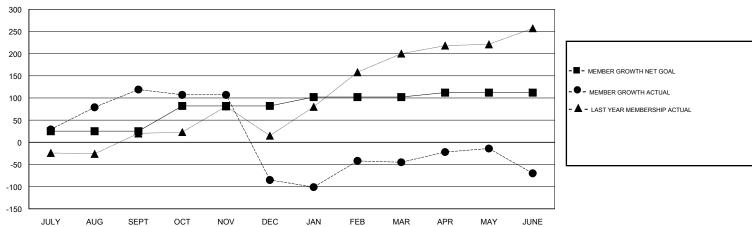

# GOALS AND ACTUAL MEMBERS CUMULATIVE

| DROPPED CLUBS: 5             |     | 53 CLUBS OF 65 ADDED 1 OR MORE<br>NEW MEMBERS | GENDER DISTRIBUTION           MALE         646 (40.45%)           FEMALE         951 (59.55%) |     |
|------------------------------|-----|-----------------------------------------------|-----------------------------------------------------------------------------------------------|-----|
| DROPPED MEMBERS              |     |                                               | Women Percentage Fiscal Year Goal: 50%                                                        |     |
| DECEASED                     | 7   | CLICK HERE FOR CUMULATIVE                     | TOTAL FAMILY UNIT MEMBERS                                                                     | 381 |
| CLUB CANCELLED 115 OTHER 551 |     | MEMBERSHIP DATA                               | FAMILY MEMBERS PAYING HALF                                                                    |     |
|                              |     |                                               |                                                                                               |     |
| TOTAL                        | 673 |                                               |                                                                                               |     |